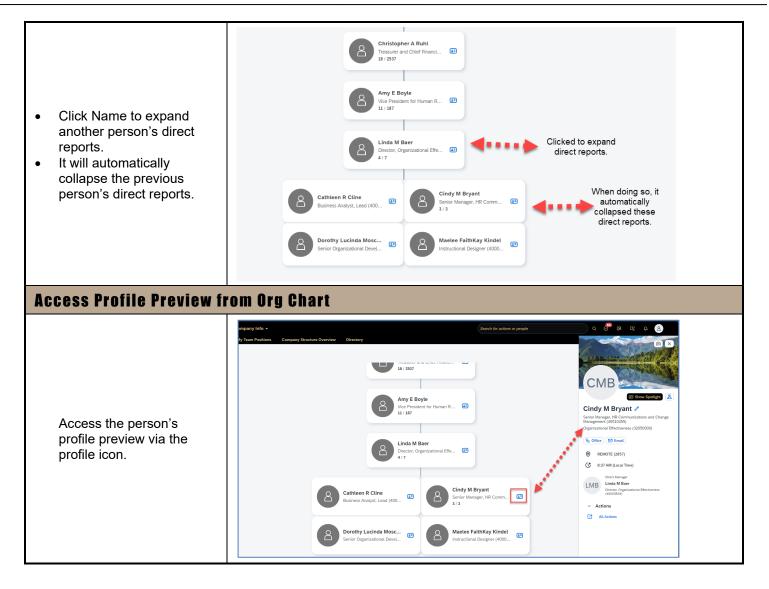

## **Org Chart Review**

The Org chart displays the complete reporting line. Whether searching for a person or reaching the Org Chart from the Profile Preview, it will open to the person, including their direct reports.