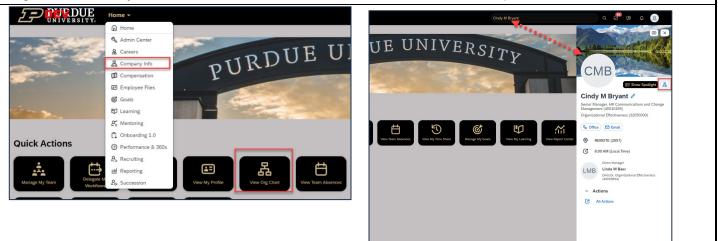

## **Org Chart Access**

Org Charts are easily accessible from the Home Menu, Quick Action Tile or in the person's Profile Preview.

## **Org Chart Review**

The Org chart displays the complete reporting line. Whether searching for a person or reaching the Org Chart from the Profile Preview, it will open to the person, including their direct reports.