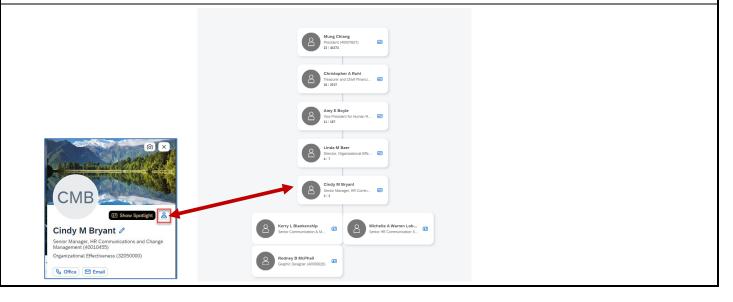

## **Org Chart Review**

The Org chart displays the complete reporting line. Whether searching for a person or reaching the Org Chart from the Profile Preview, it will open to the person, including their direct reports.